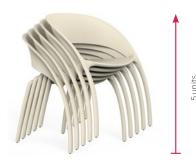

### Stacking

The Bee chair has the ability to stack up to 5 chairs for  $4 \log$  model in the standard way.

### Vertical Stacking for models with and without arms

www.actiu.com 02