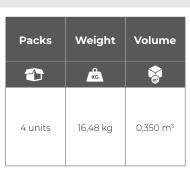

seful life. Due to this, the Bee chair can present small bursts of color on the surface, which are not simply perceived, and which are below the tolerance threshold established by the European standard.

### Stacking

The Bee chair has the ability to stack up to 5 chairs for  $4 \log$  model in the standard way.

### Vertical Stacking for models with and without arms





www.actiu.com 02



## Polypropylene



Polypropylene (P.P) frame with 30% fibre glass. UV resistant for outdoor use and antistatic treatment to facilitate cleaning.

\*Black finish has a special adherent tint for outdoor use. It is got with priming coat and lacquering processes that guarantee the highest visual quality and surface resistance.



www.actiu.com 03



# Weight and Volume // Ecodesign

### **BEE**

Model





| Materials Recycled materials | Production Aluminium, steel and wood | Transport Package and thinner free | Use<br>To clean and<br>maintain | Elimination Recyclabilité |
|------------------------------|--------------------------------------|------------------------------------|---------------------------------|---------------------------|
| High                         | 100%                                 | 100%                               | Easy                            | High                      |

Materials: Maximum use of materials to eliminate and minimize scraps. Use of recyclable and recycled materials in those components that do not affect the functionality and durability.

**Production:** Maximum optimization of energy use. Minimal environmental impact. Last generation t