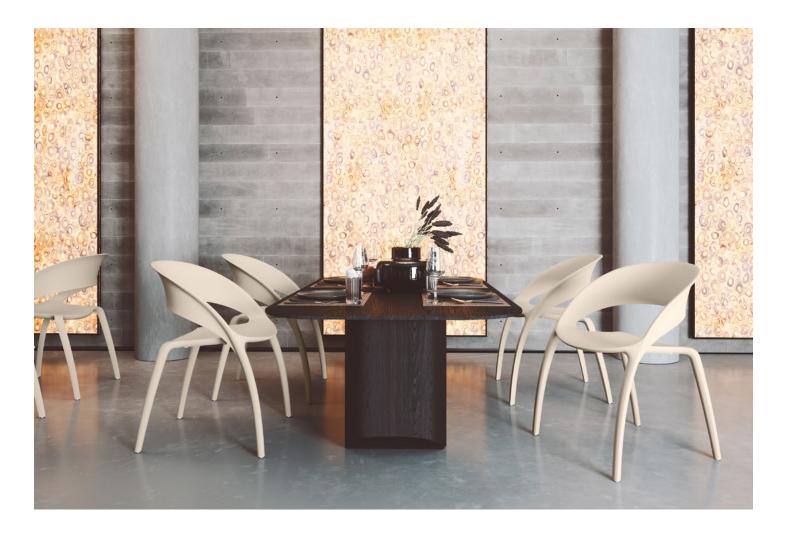

BEE

Designed by **Vicent Berbegal**, Bee is inspired by the beauty of nature. Bee combines quality and design in a high-end product. It is the result of a refined work process that includes innovation, technology, materials science and process sustainability.

Made of Polypropylene with 30% Fibreglass, with delicate lines but with a high level of robustness, this resilient piece of engineering has a versatile character capable of adapting to any space as a singular element.