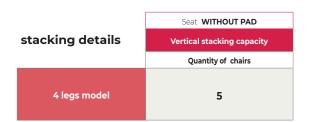

### Stacking

The Bee chair has the ability to stack up to 5 chairs for  $4 \log$  model in the standard way.

### Vertical Stacking for models with and without arms

www.actiu.com 02