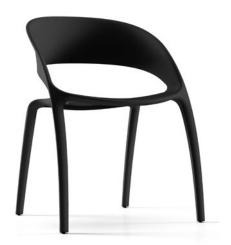

BEE

Designed by **Vicent Berbegal**, Bee is inspired by the beauty of nature. Bee combines quality and design in a high-end product. It is the result of a refined work process that includes innovation, technology, materials science and process sustainability.

Made of Polypropylene with 30% Fibreglass, with delicate lines but with a high level of robustness, this resilient piece of engineering has a versatile character capable of adapting to any space as a singular element.